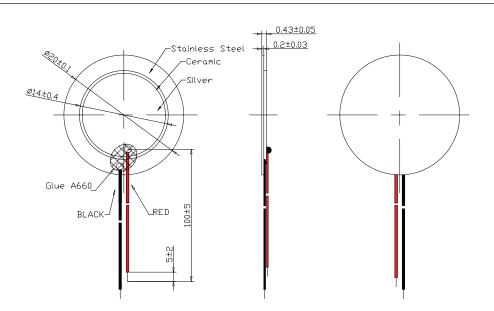

## **MECHANICAL DRAWING**

units: mm

tolerance: ±0.5 mm

wire: UL1571, 32 AWG

Additional Resources: Product Page