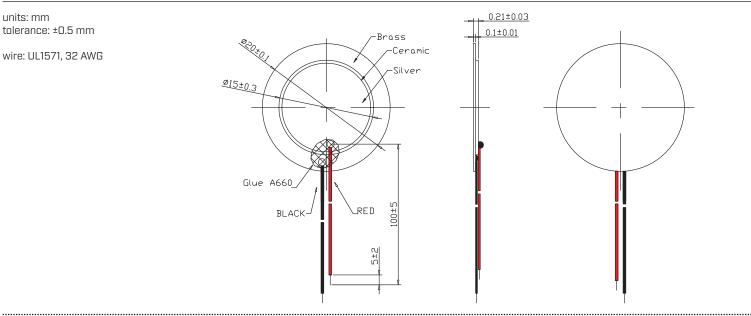

## **MECHANICAL DRAWING**

units: mm tolerance: ±0.5 mm

wire: UL1571, 32 AWG

cuidevices.com