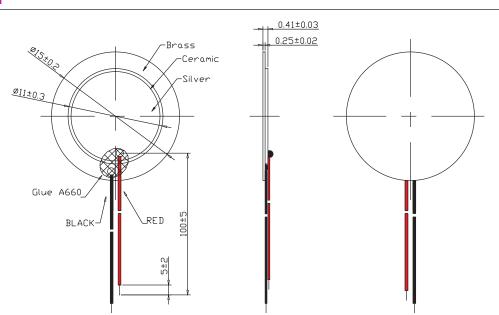

|        | mm    |
| weight                 |                                     |       | 0.8    |        | g     |
| material               | brass                               |       |        |        |       |
| terminal               | wire leads                          |       |        |        |       |
| operating temperature  |                                     | -20   |        | 70     | °C    |
| storage temperature    |                                     | -30   |        | 80     | °C    |
| hand soldering         |                                     | 370   | 380    | 390    | °C    |
| RoHS                   | yes                                 |       |        |        |       |

## **MECHANICAL DRAWING**

units: mm tolerance: ±0.5 mm

wire: UL1571, 32 AWG



### **REVISION HISTORY**

| rev. | description     | date       |  |
|------|-----------------|------------|--|
| 1.0  | initial release | 05/14/2024 |  |

The revision history provided is for informational purposes only and is believed to be accurate.



CUI Devices offers a one (1) year limited warranty. Complete warranty information is listed on our website.

CUI Devices reserves the right to make changes to the product at any time without notice. Information provided by CUI Devices is believed to be accurate and reliable. However, no responsibility is assumed by CUI Devices for its use, nor for any infringements of patents or other rights of third parties which may result from its use.

CUI Devices products are not authorized or warranted for use as critical components in equipment t