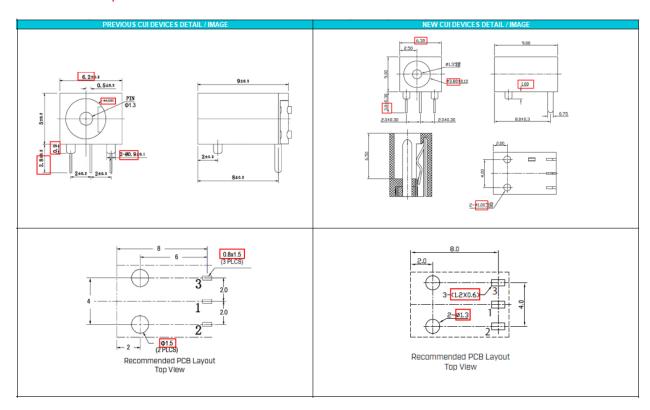

Product(s) Affected: PJ-036DH

Reason(s) for Change: Manufacturing Improvement processes

Description of Change: New Factory Location. Product re-engineered for improved manufacturability and production yield. See image below for reference and check CUI Devices website for updated drawing. Cosmetic differences may be visible and not affect the form fit and function of the product.

F-723-001 Revision: A

| VIOUS CUI DEVICES DET | AIL / IMAGE                                                         |                                                                                                                  | NEW                                                                                                                                                                                                                                                          | CUI DEVICES DETAIL / II                                                                                                  | MAGE                                                                                                                                                                                                                                                                                                                                  |
|-----------------------|---------------------------------------------------------------------|------------------------------------------------------------------------------------------------------------------|--------------------------------------------------------------------------------------------------------------------------------------------------------------------------------------------------------------------------------------------------------------|--------------------------------------------------------------------------------------------------------------------------|---------------------------------------------------------------------------------------------------------------------------------------------------------------------------------------------------------------------------------------------------------------------------------------------------------------------------------------|
| ΜΔΤΕΡΙΔΙ              | PLATING/COLOR                                                       | DE                                                                                                               | SCRIPTION                                                                                                                                                                                                                                                    | MATERIAL                                                                                                                 | PLATING/COLOR                                                                                                                                                                                                                                                                                                                         |
|                       |                                                                     | cer                                                                                                              | nter pin                                                                                                                                                                                                                                                     | brass                                                                                                                    | silver                                                                                                                                                                                                                                                                                                                                |
| brass t=0.25          | silver                                                              | ten                                                                                                              | minal 1                                                                                                                                                                                                                                                      | brass t=0.25                                                                                                             | silver                                                                                                                                                                                                                                                                                                                                |
| brasst=0.25           | silver                                                              | ter                                                                                                              | minal 2                                                                                                                                                                                                                                                      | SUS301 t=0.25                                                                                                            | silver                                                                                                                                                                                                                                                                                                                                |
| brass t=0.25          | silver                                                              | ten                                                                                                              | minal 3                                                                                                                                                                                                                                                      | brass t=0.25                                                                                                             | silver                                                                                                                                                                                                                                                                                                                                |
| PBT (UL94V-0)         | black                                                               | hou                                                                                                              | using                                                                                                                                                                                                                                                        | PPA (UL94V-0)                                                                                                            | black                                                                                                                                                                                                                                                                                                                                 |
| MATING PLUG           | Ø3.5<br>Ø1.35                                                       |                                                                                                                  | Jac                                                                                                                                                                                                                                                          |                                                                                                                          |                                                                                                                                                                                                                                                                                                                                       |
|                       | MATERIAL brass brass t=0.25 brass t=0.25 brass t=0.25 PBT (UL94V-0) | MATERIAL PLATING/COLOR brass silver brasst=0.25 silver brasst=0.25 silver prasst=0.25 silver per (UL94V-0) black | MATERIAL         PLATING/COLOR           brass         silver           brass t=0.25         silver           brass t=0.25         silver           ter         ter           brass t=0.25         silver           PBT (UL94V-0)         black           ho | MATERIAL PLATING/COLOR brass silver brass t=0.25 silver terminal 1 terminal 2 terminal 3 PBT UL94V-0) black  MATING PLUG | MATERIAL PLATING/COLOR brass silver brass t=0.25 silver terminal 1 brass t=0.25 brass t=0.25 silver terminal 2 SUS301 t=0.25 terminal 3 brass t=0.25 pBT (UL94V-0) black  MATING PLUG  DESCRIPTION MATERIAL center pin brass terminal 1 brass t=0.25 terminal 2 SUS301 t=0.25 housing PPA (UL94V-0)  MATING PLUG Jack Insertion Depth |